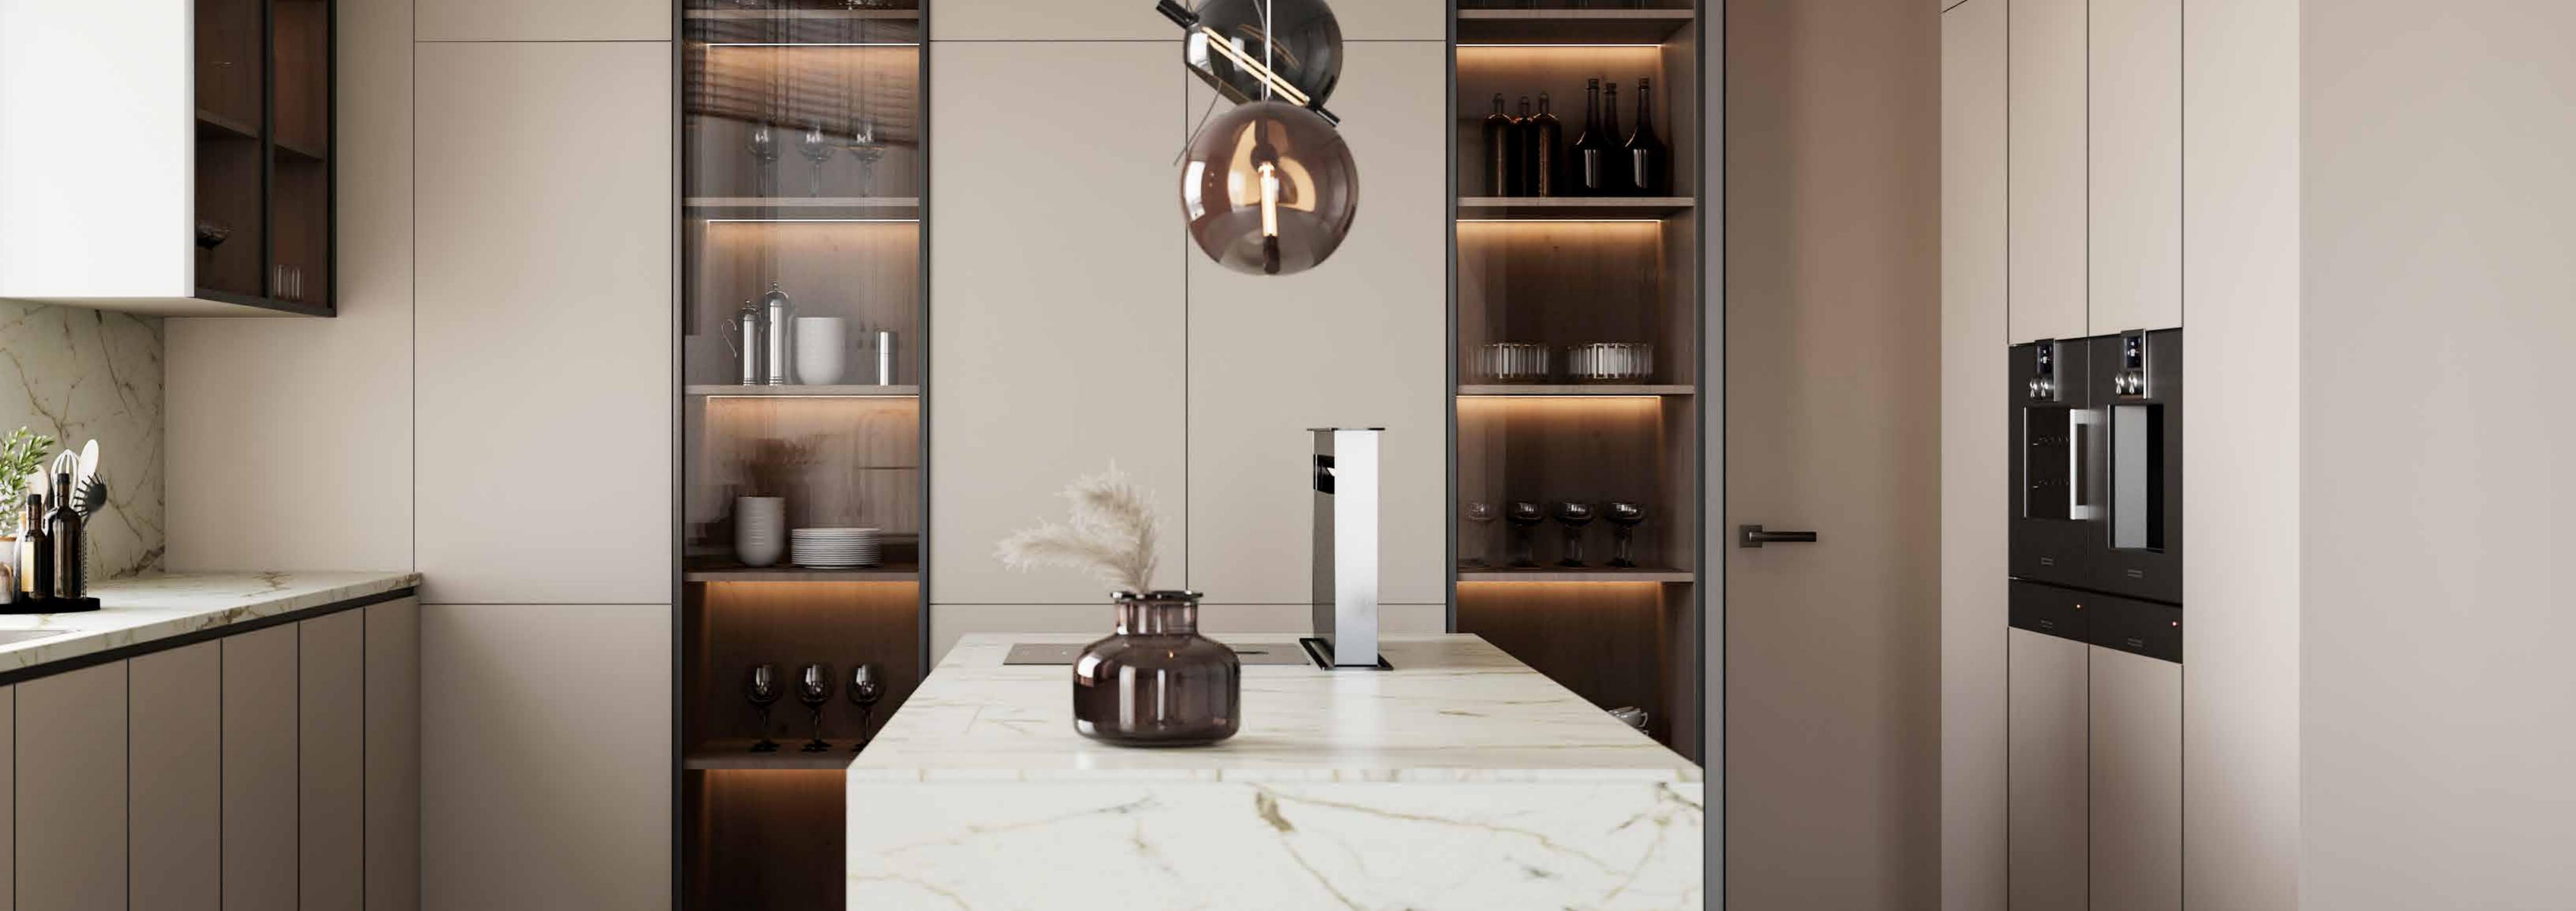

# KITCHEN

The kitchen spaces at Franck Muller Aeternitas Tower have been designed to be highly functional and durable, while providing the desired luxury and class. High-quality materials and equipment have been selected to create smart storage spaces and luxurious countertops, with finishes that enhance the aesthetic value as well as their functional use.

Kitchen Sink mixer : Villeroy & Boch

Brand of built-in appliances: Siemens

Appliance: **Built-in Fridge**Energy Efficiency: **A++** 

Appliance: Built-in Stove hood

Appliance: Built-in Electric

Appliance: Built-in Electric Oven

Appliance: Built-in Microwave

**SIEMENS** 

# MATERIALS & FINISHES

#### FLOORING

European Natural Marble 800mm\* 800mm / 1200mm \* 600mm

#### COUNTER

Reconstituted Stone.

Matt

#### JOINERY

Solid Wood & PU