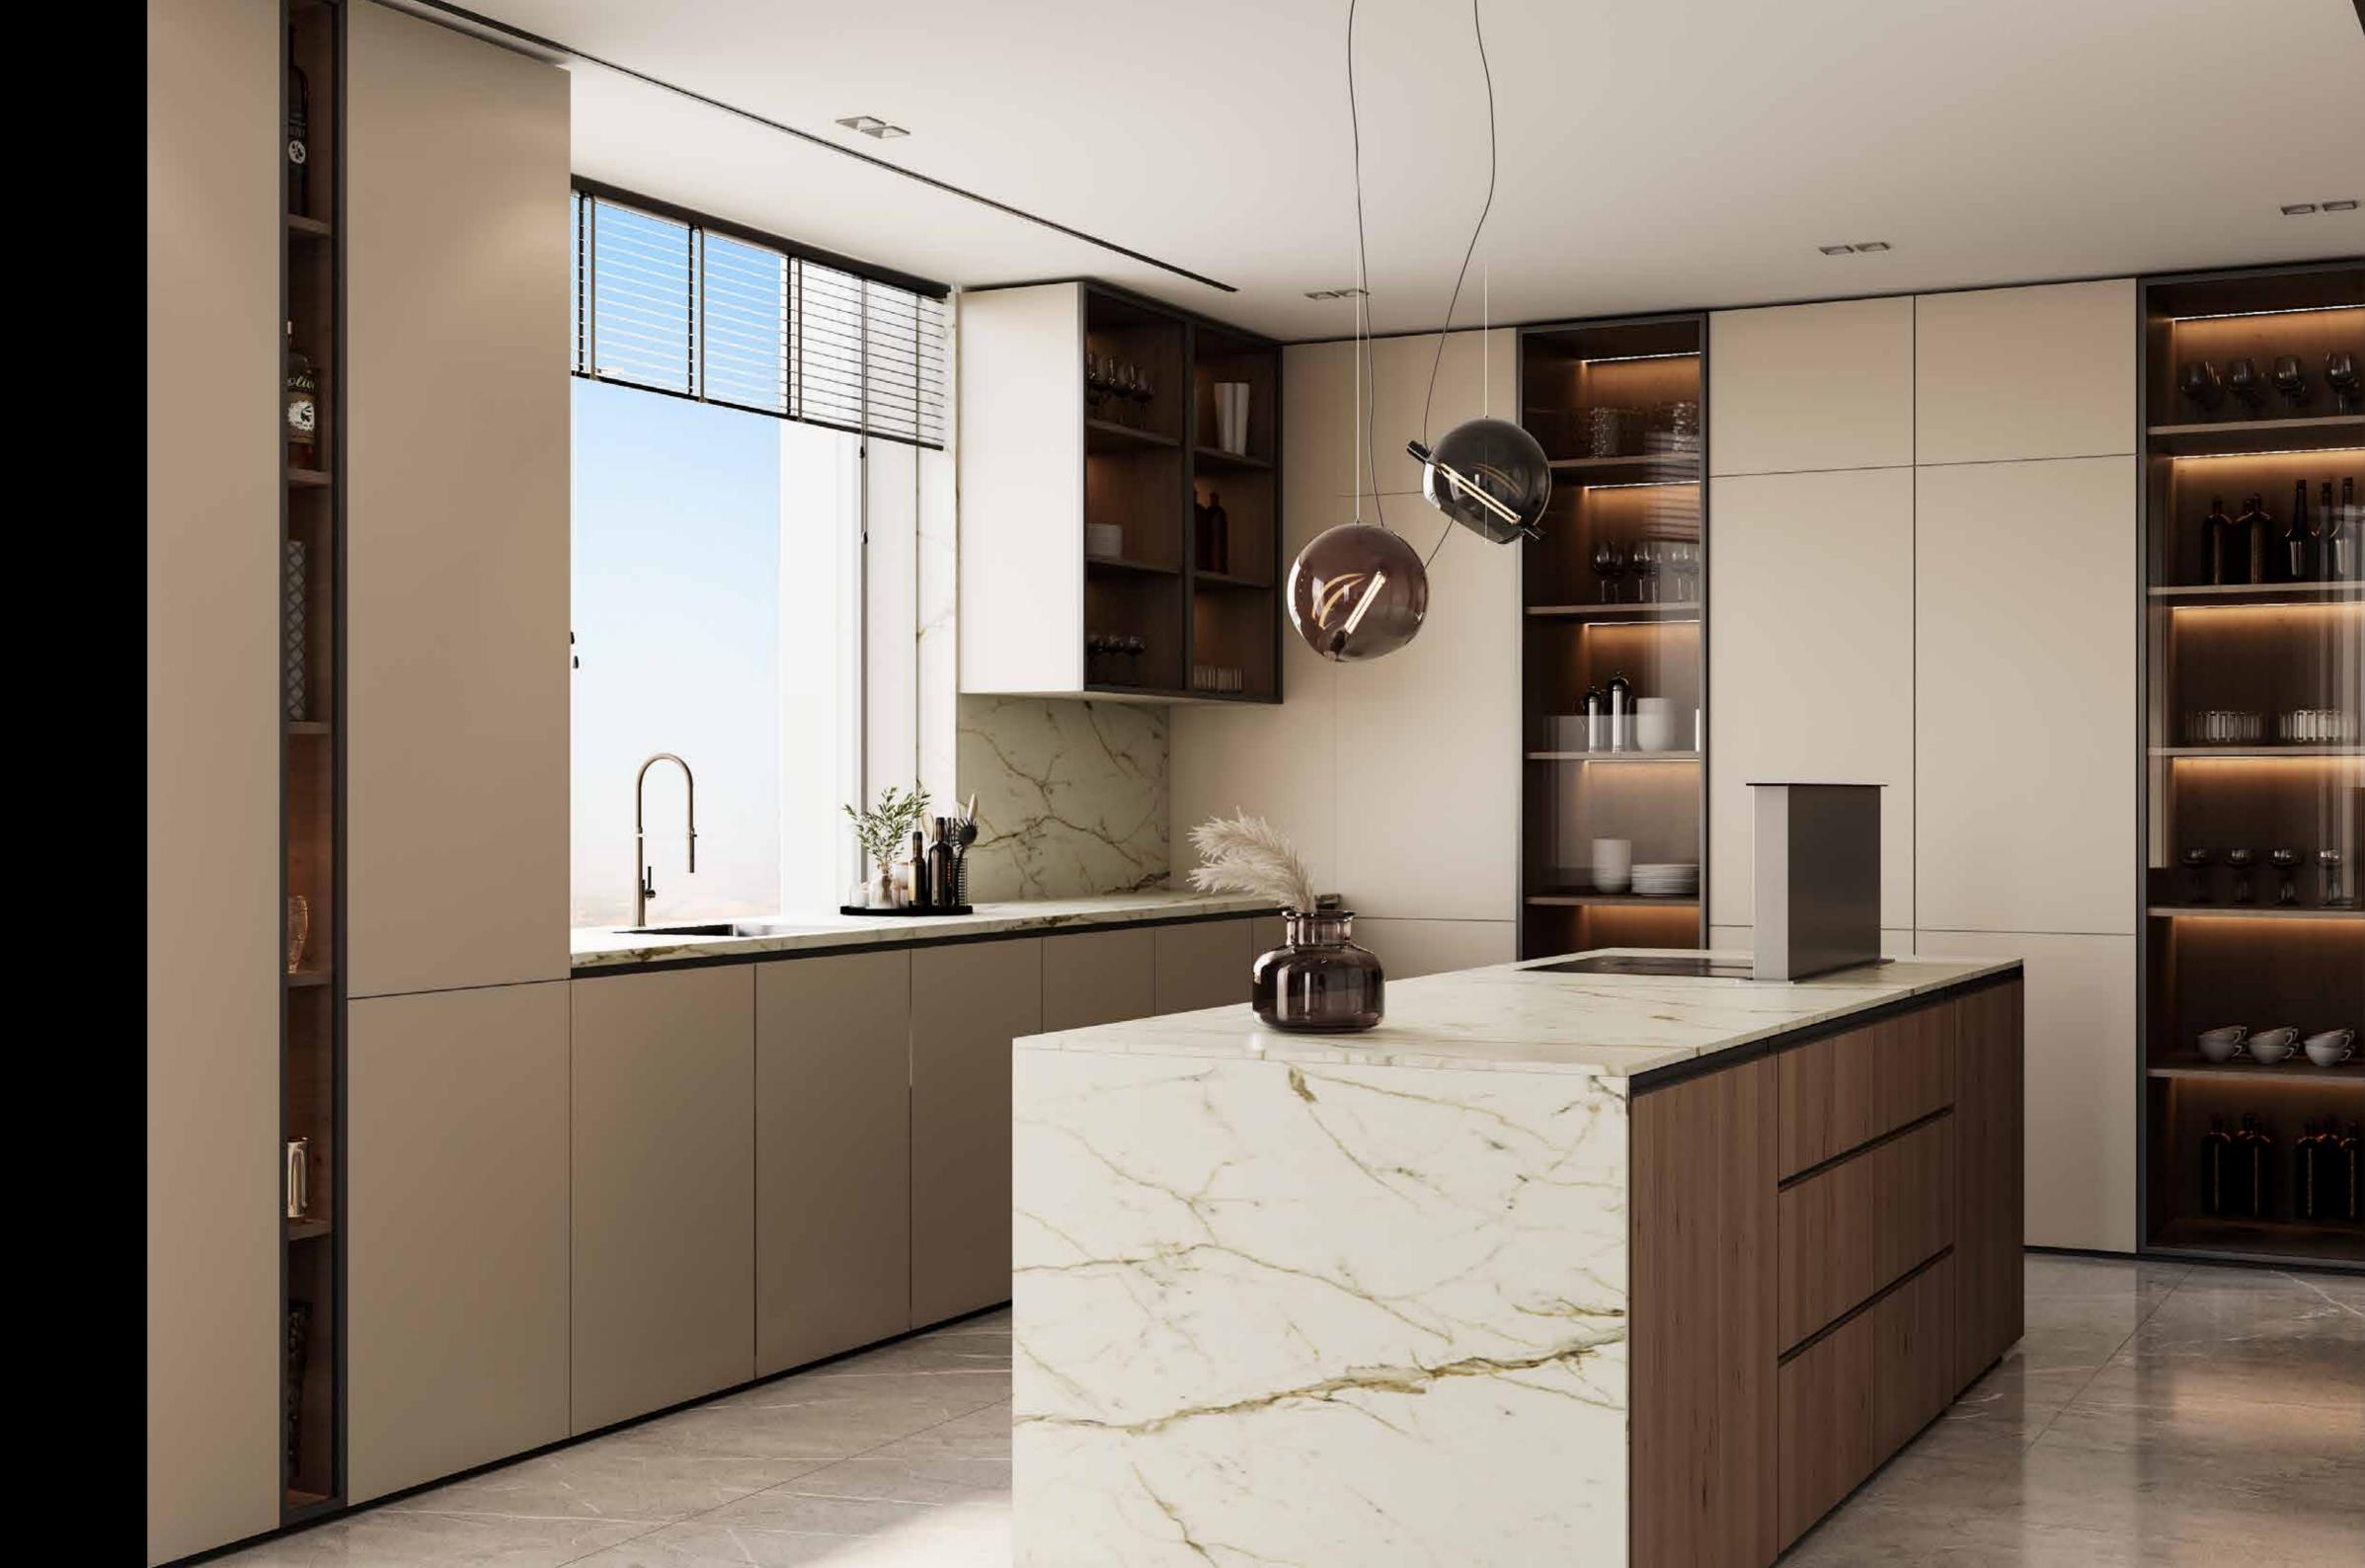

# KITCHEN

The kitchen spaces at Franck Muller Aeternitas Tower have been designed to be highly functional and durable, while providing the desired luxury and class. High-quality materials and equipment have been selected to create smart storage spaces and luxurious countertops, with finishes that enhance the aesthetic value as well as their functional use.

Kitchen Sink mixer : Villeroy & Boch

Brand of built-in appliances: Bosch

Appliance: Built-in Fridge Energy Efficiency: A++ Appliance: Built-in Stove hood

Appliance: Built-in Electric

Appliance: Built-in Electric Oven

#### COUNTER

Reconstituted Stone. Matt

#### JOINERY

Solid Wood & PU

Matt