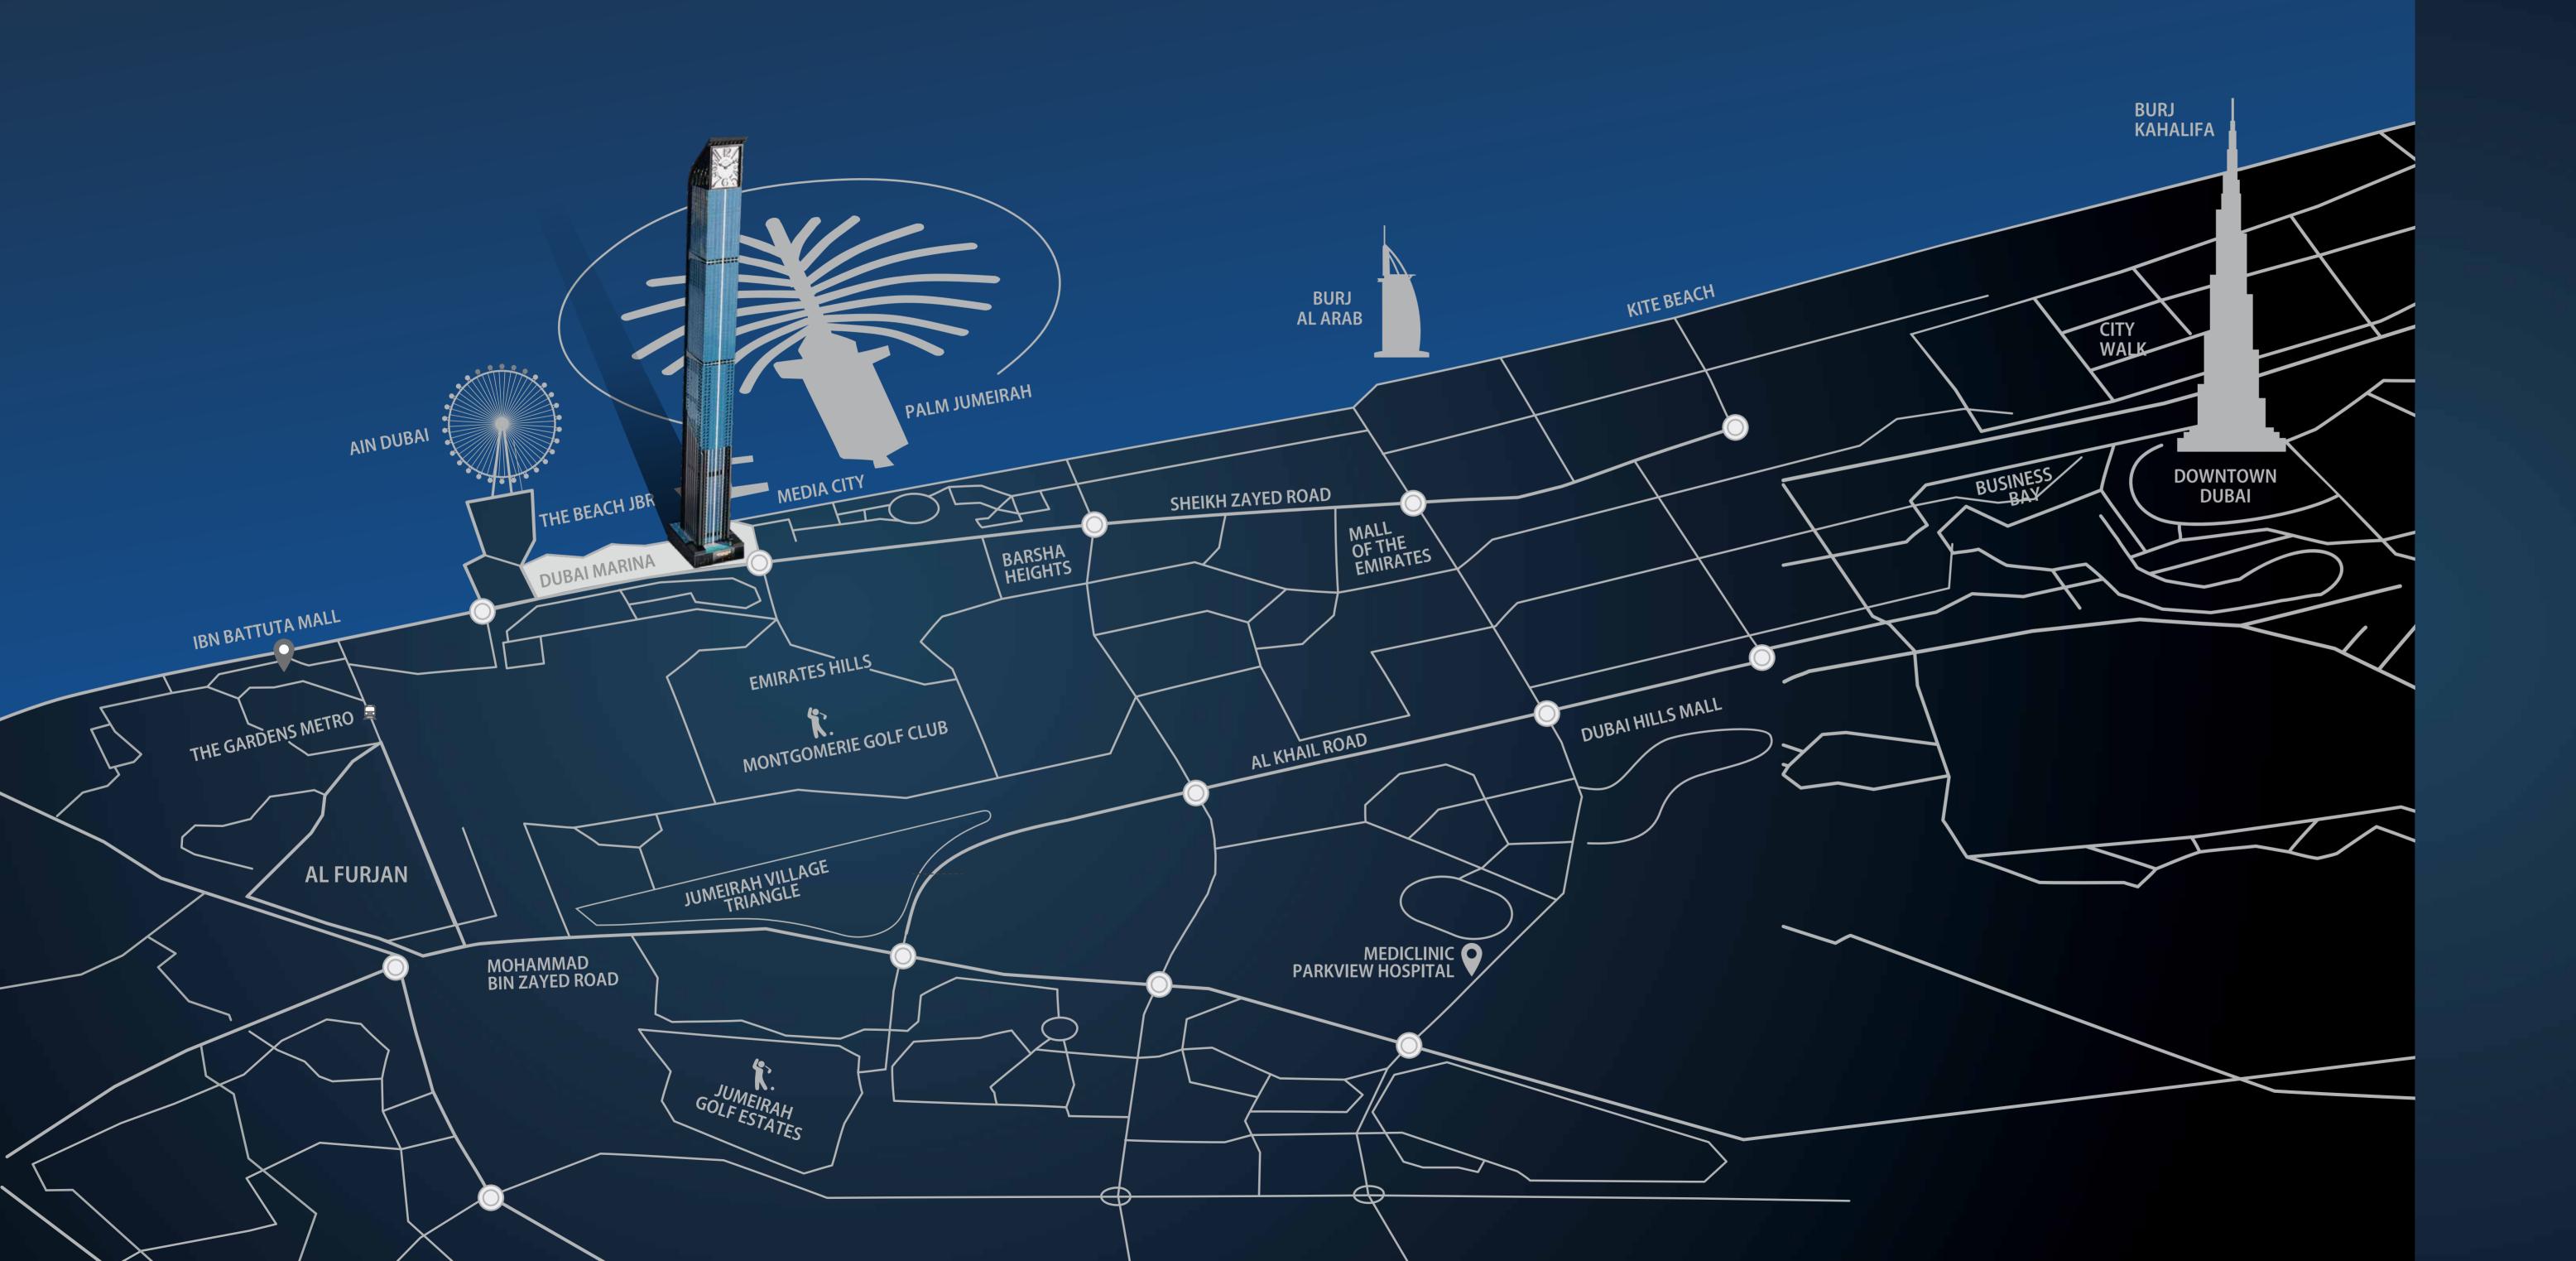

### DUBAI MARINA LUXURY, LIFESTYLE & BEYOND

## THE DUBAI MARINA LEGACY

The shores of the sea and its breeze were always an attraction for locals and tourists alike. But with the evolution of Dubai's personality from just a tourist destination to everything and more, Dubai Marina has become a crucial benchmark. It is accessible and ever-so-close to work and play.

Tread down from the tallest of luxuries to the glistening waters, or simply take a short drive to the nearby malls for a look around.

Dubai Marina encapsulates the multifaceted allure of the city.

O3MIN

Marina Mall 04MIN

Montgomerie Golf Course 05MIN

JBR Beach

08MIN

Palm Jumeirah 10MIN

Mall of the Emirates 15MIN

Palm Jebel Ali

20MIN

EXPO City 20MIN

Dubai International Airport 22MIN

Al Maktoum International Airport