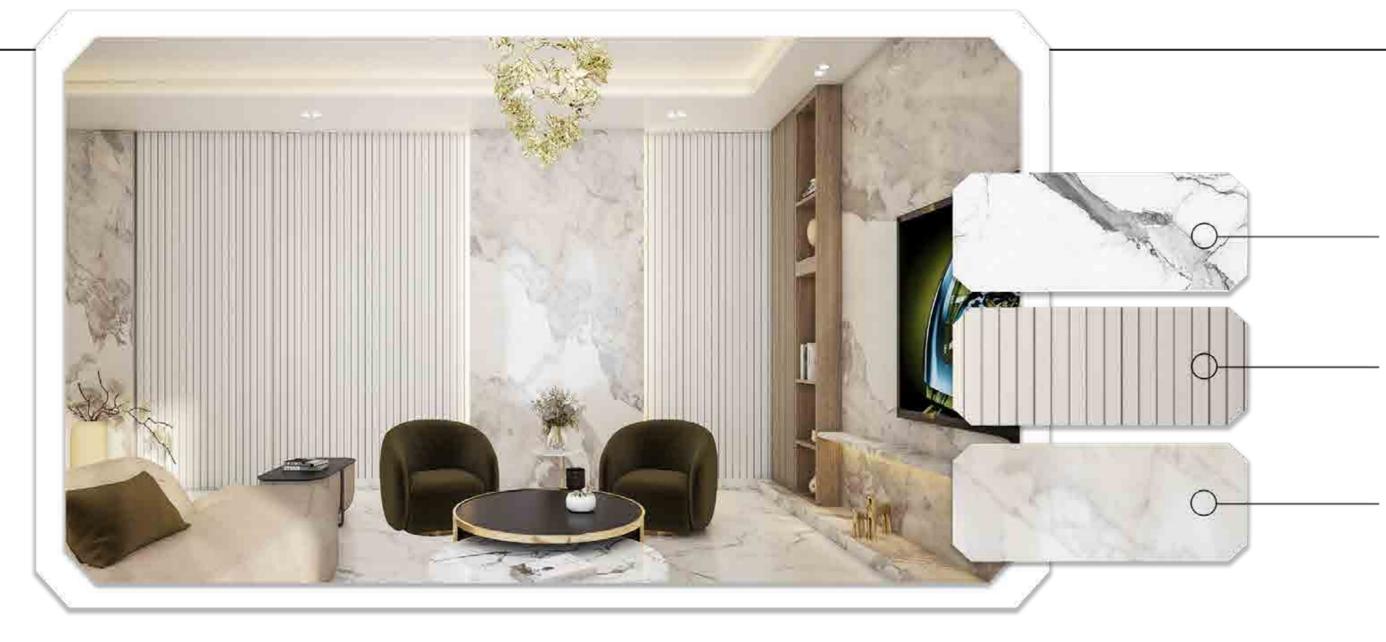

## INTERIORS

The residences at Franck Muller Aeternitas Tower Living showcase interiors that project luxury and welcoming atmosphere.

The use of carefully selected high-quality materials and finishes creates touch of heavenly living space.

creates touch of heavenly living space.

Kitchens and bathrooms feature European natural Marble stone, while attention to detail can be seen throughout every aspect of the residence and the innovative space management.

#### MATERIALS & FINISHES

#### FLOORING

European Natural Marble & travertine Marble 800mm\* 800mm / 1200mm \* 600mm

WALL PAINT

DECORATION PAINT
Textured Paint

Comfortable White

**RAL 9010** 

WOODEN DECORATION

Marble Mosaic Natural

WALLS

Walnut Natural