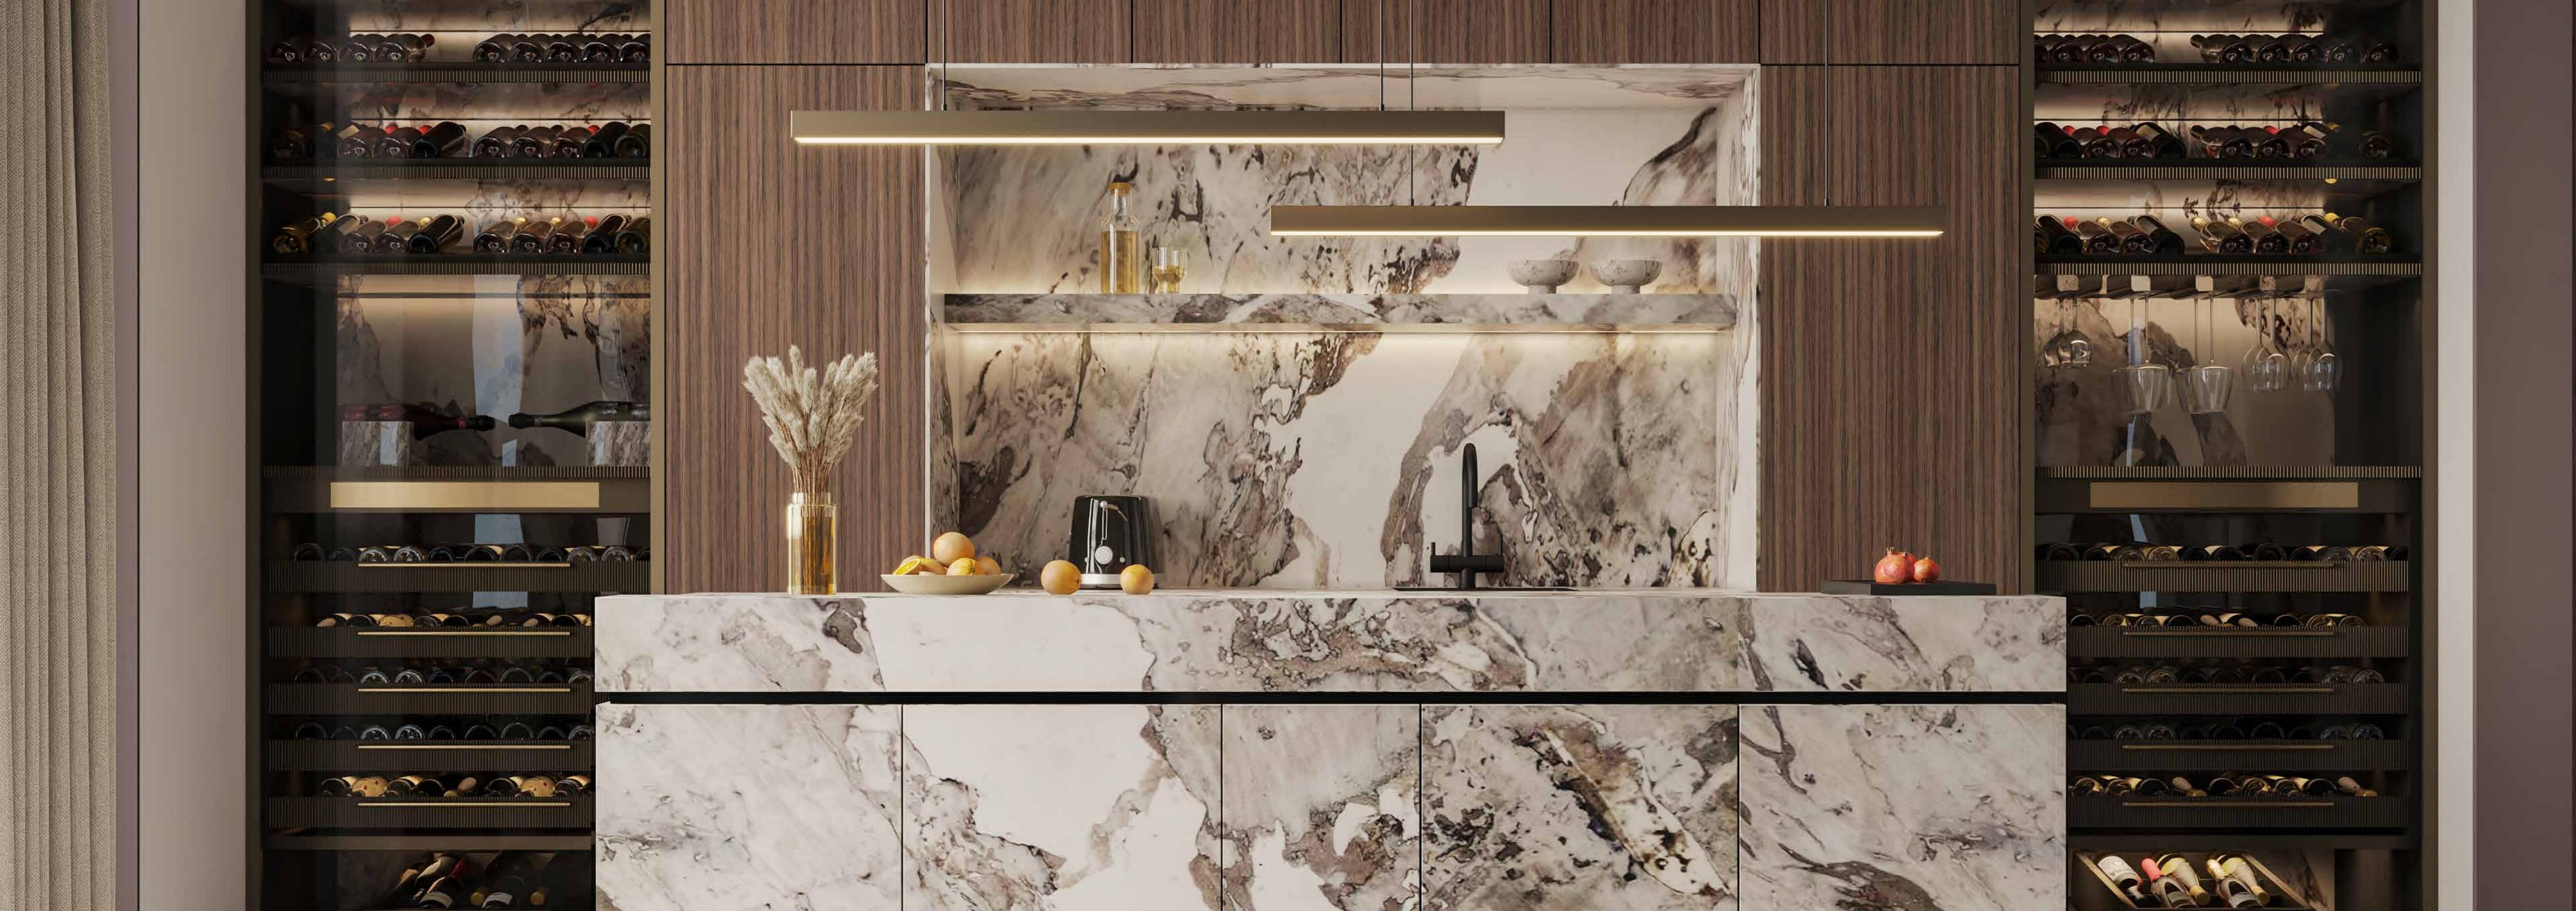

# KITCHEN

The kitchen spaces at Franck Muller Aeternitas Tower have been designed to be highly functional and durable, while providing the desired luxury and class. High-quality materials and equipment have been selected to create smart storage spaces and luxurious countertops, with finishes that enhance the aesthetic value as well as their functional use.

Kitchen Sink mixer : Villeroy & Boch

Brand of built-in appliances: Bosch

Appliance: Built-in Fridge Energy Efficiency: A++ Appliance: Built-in Stove hood

Appliance: Built-in Electric

Appliance: Built-in Electric Oven

Appliance: Built-in Microwave

#### FLOORING

European Natural Marble & travertine Marble 800mm\* 800mm / 1200mm \* 600mm

#### COUNTER

Reconstituted Stone. Matt

#### JOINERY

Solid Wood & PU

Matt