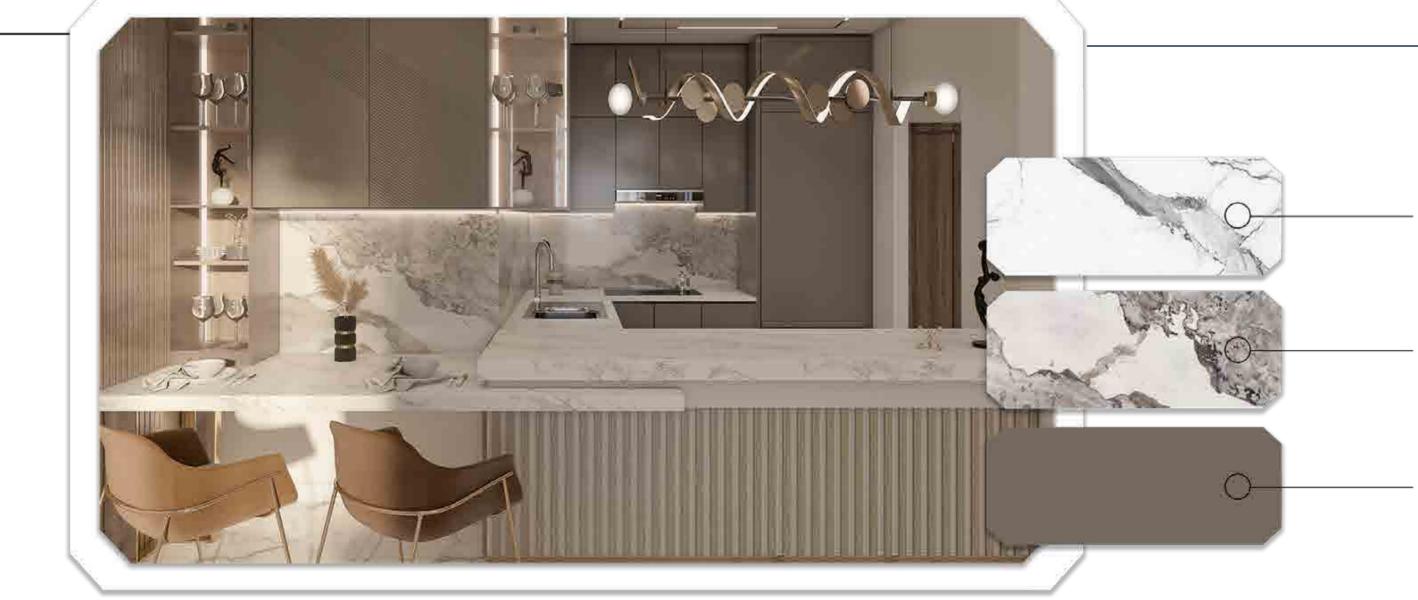

# KITCHEN

The kitchen spaces at Franck Muller Aeternitas Tower have been designed to be highly functional and durable, while providing the desired luxury and class. High-quality materials and equipment have been selected to create smart storage spaces and luxurious countertops, with finishes that enhance the aesthetic value as well as their functional use.

Kitchen Sink mixer : Villeroy & Boch

Brand of built-in appliances: Bosch

Appliance: Built-in Fridge Energy Efficiency: A++ Appliance: Built-in Stove hood

Appliance: Built-in Electric

Appliance: Built-in Electric Oven

#### COUNTER

Reconstituted Stone. Matt

#### JOINERY

Solid Wood & PU

Matt