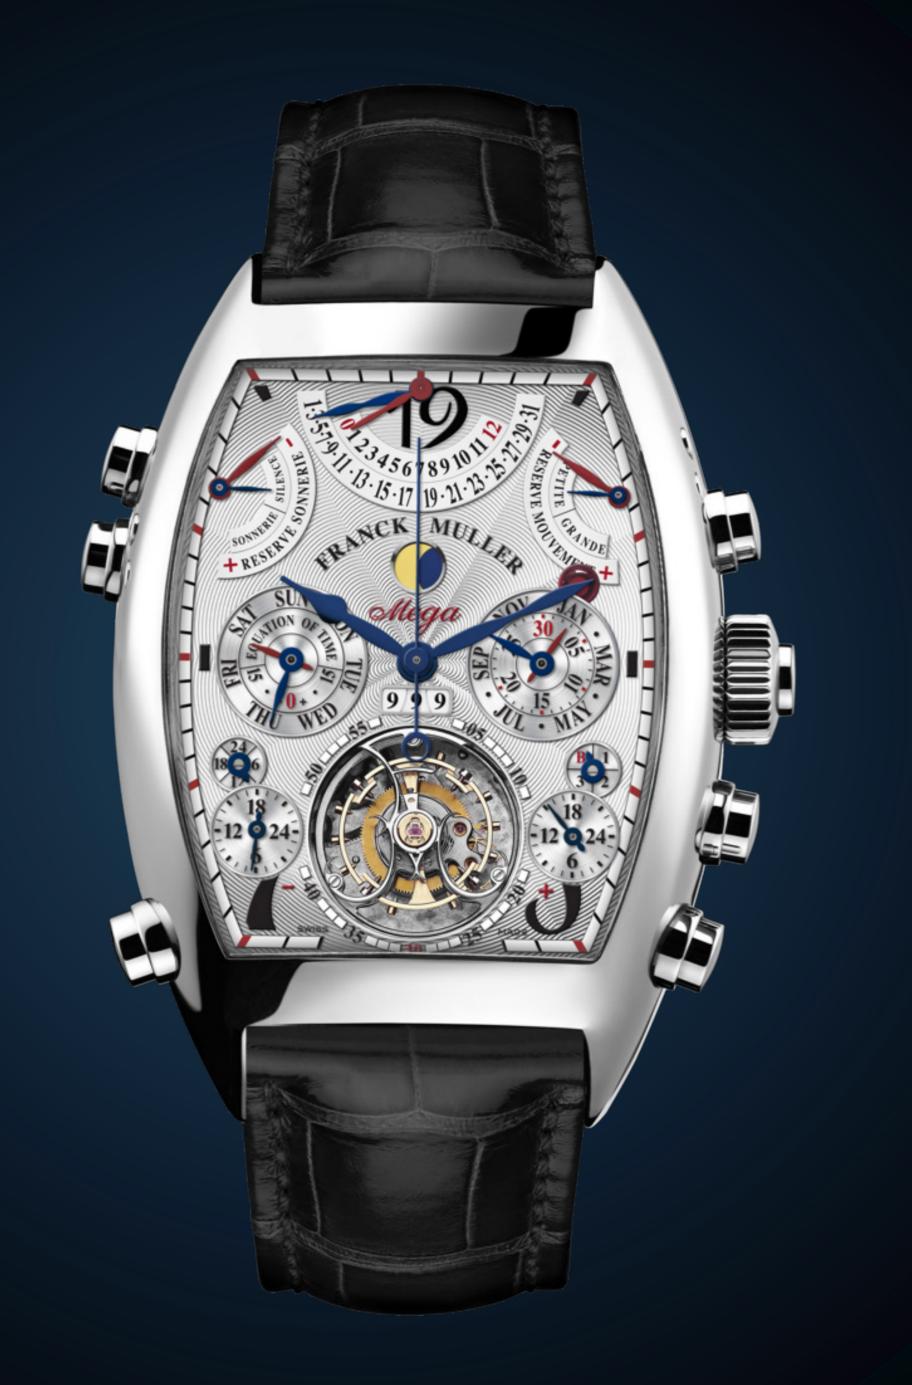

# THE WORLD'S MOST COMPLICATED WATCH

In the world of contemporary high watchmaking, there is one single timepiece that so profoundly encapsulates a sense of reverence that it compels even the most jaded watch connoisseur into humbled silence — Aeternitas Mega.

In 1989, Franck Muller set about creating a watch of unrivalled complication. Today, with 36 complications and 1,483 components, the Aeternitas Mega is indeed the most complicated watch in the world.

Every Franck Muller watch is born out of pleasure and never as a commercial necessity. Every timepiece we've made has tried to bring something new and innovative to horology, to help in the evolution of its continuous story. I've always had one objective in mind, which is to ensure that our watches are emotionally impactful — that they delight their owners while representing the finest quality in the Swiss industry.