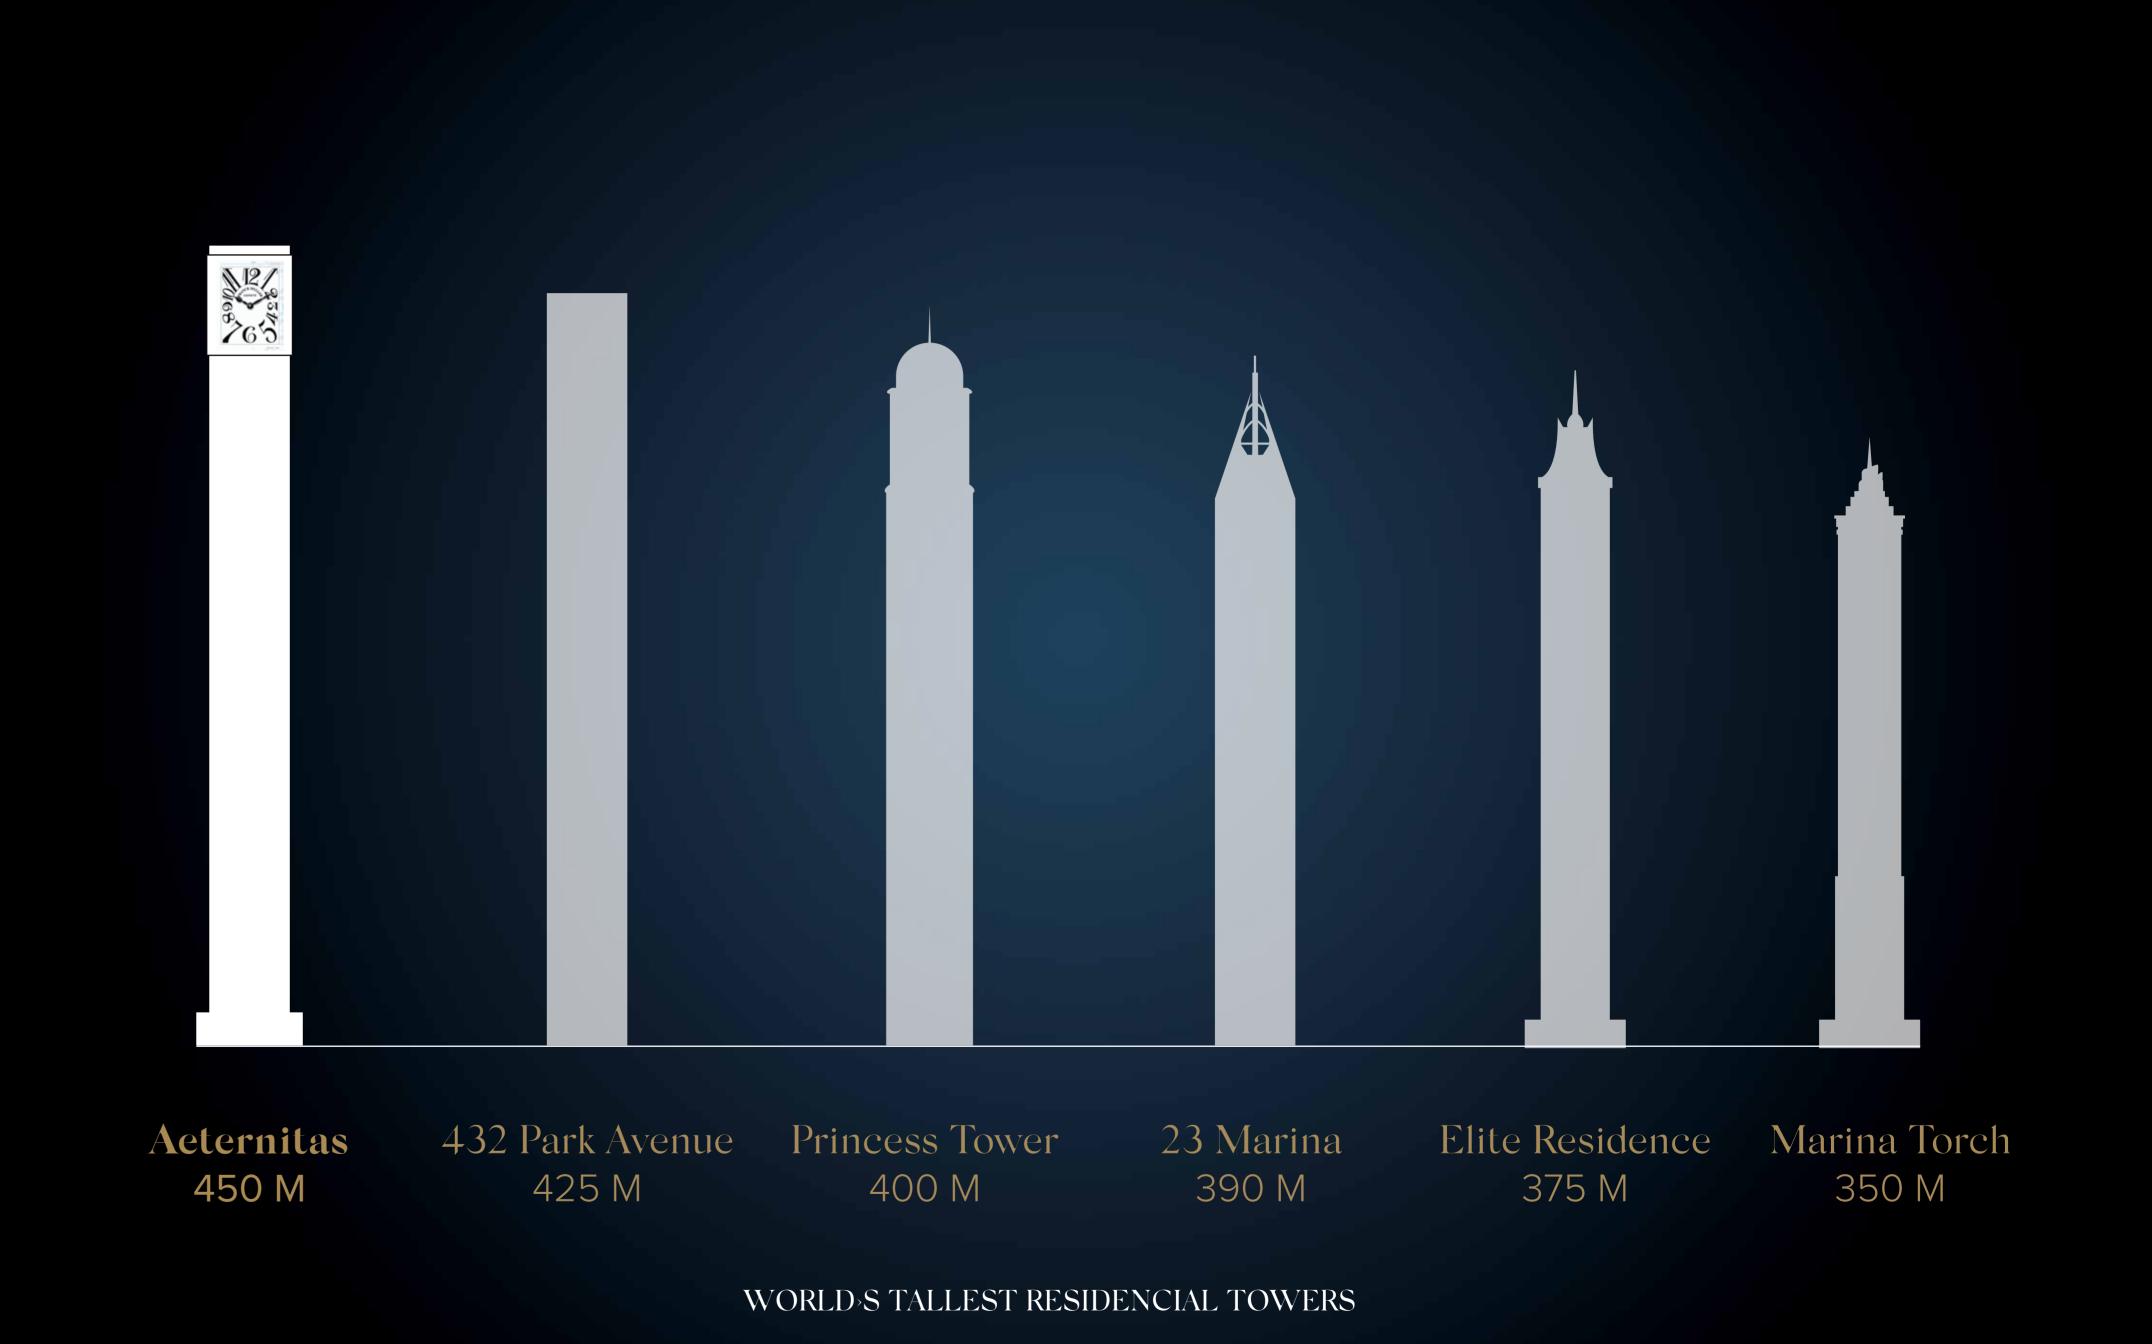

#### A DISCOURSE ON DESIGN

Art is subjective to each pair of eyes, but beauty is universally appreciated and admired by everyone.

The tallest branded residential tower in the world is more than just unparalleled heights.