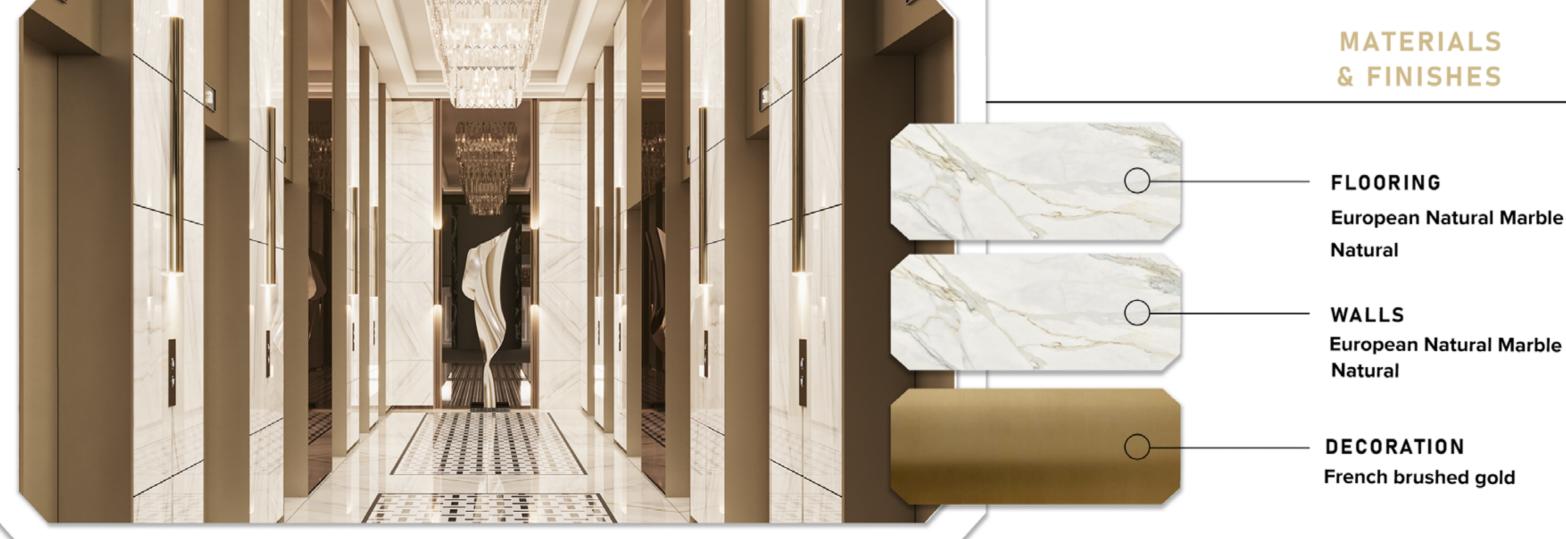

# COMMON AREAS

The architect's Allure is clearly present in the details of the common areas.

The luxurious touch enhances the appearance of the

corridors and entryways. The elegant use of the marvelous natural marbles complements design's ingenuity creating a sense luxury, safety and subtle sophistication.

Main door apartments : Solid wood / Walnut / Natural

# **European Natural Marble**

Exteriors Schüco / Gutmann Aluminium window systems