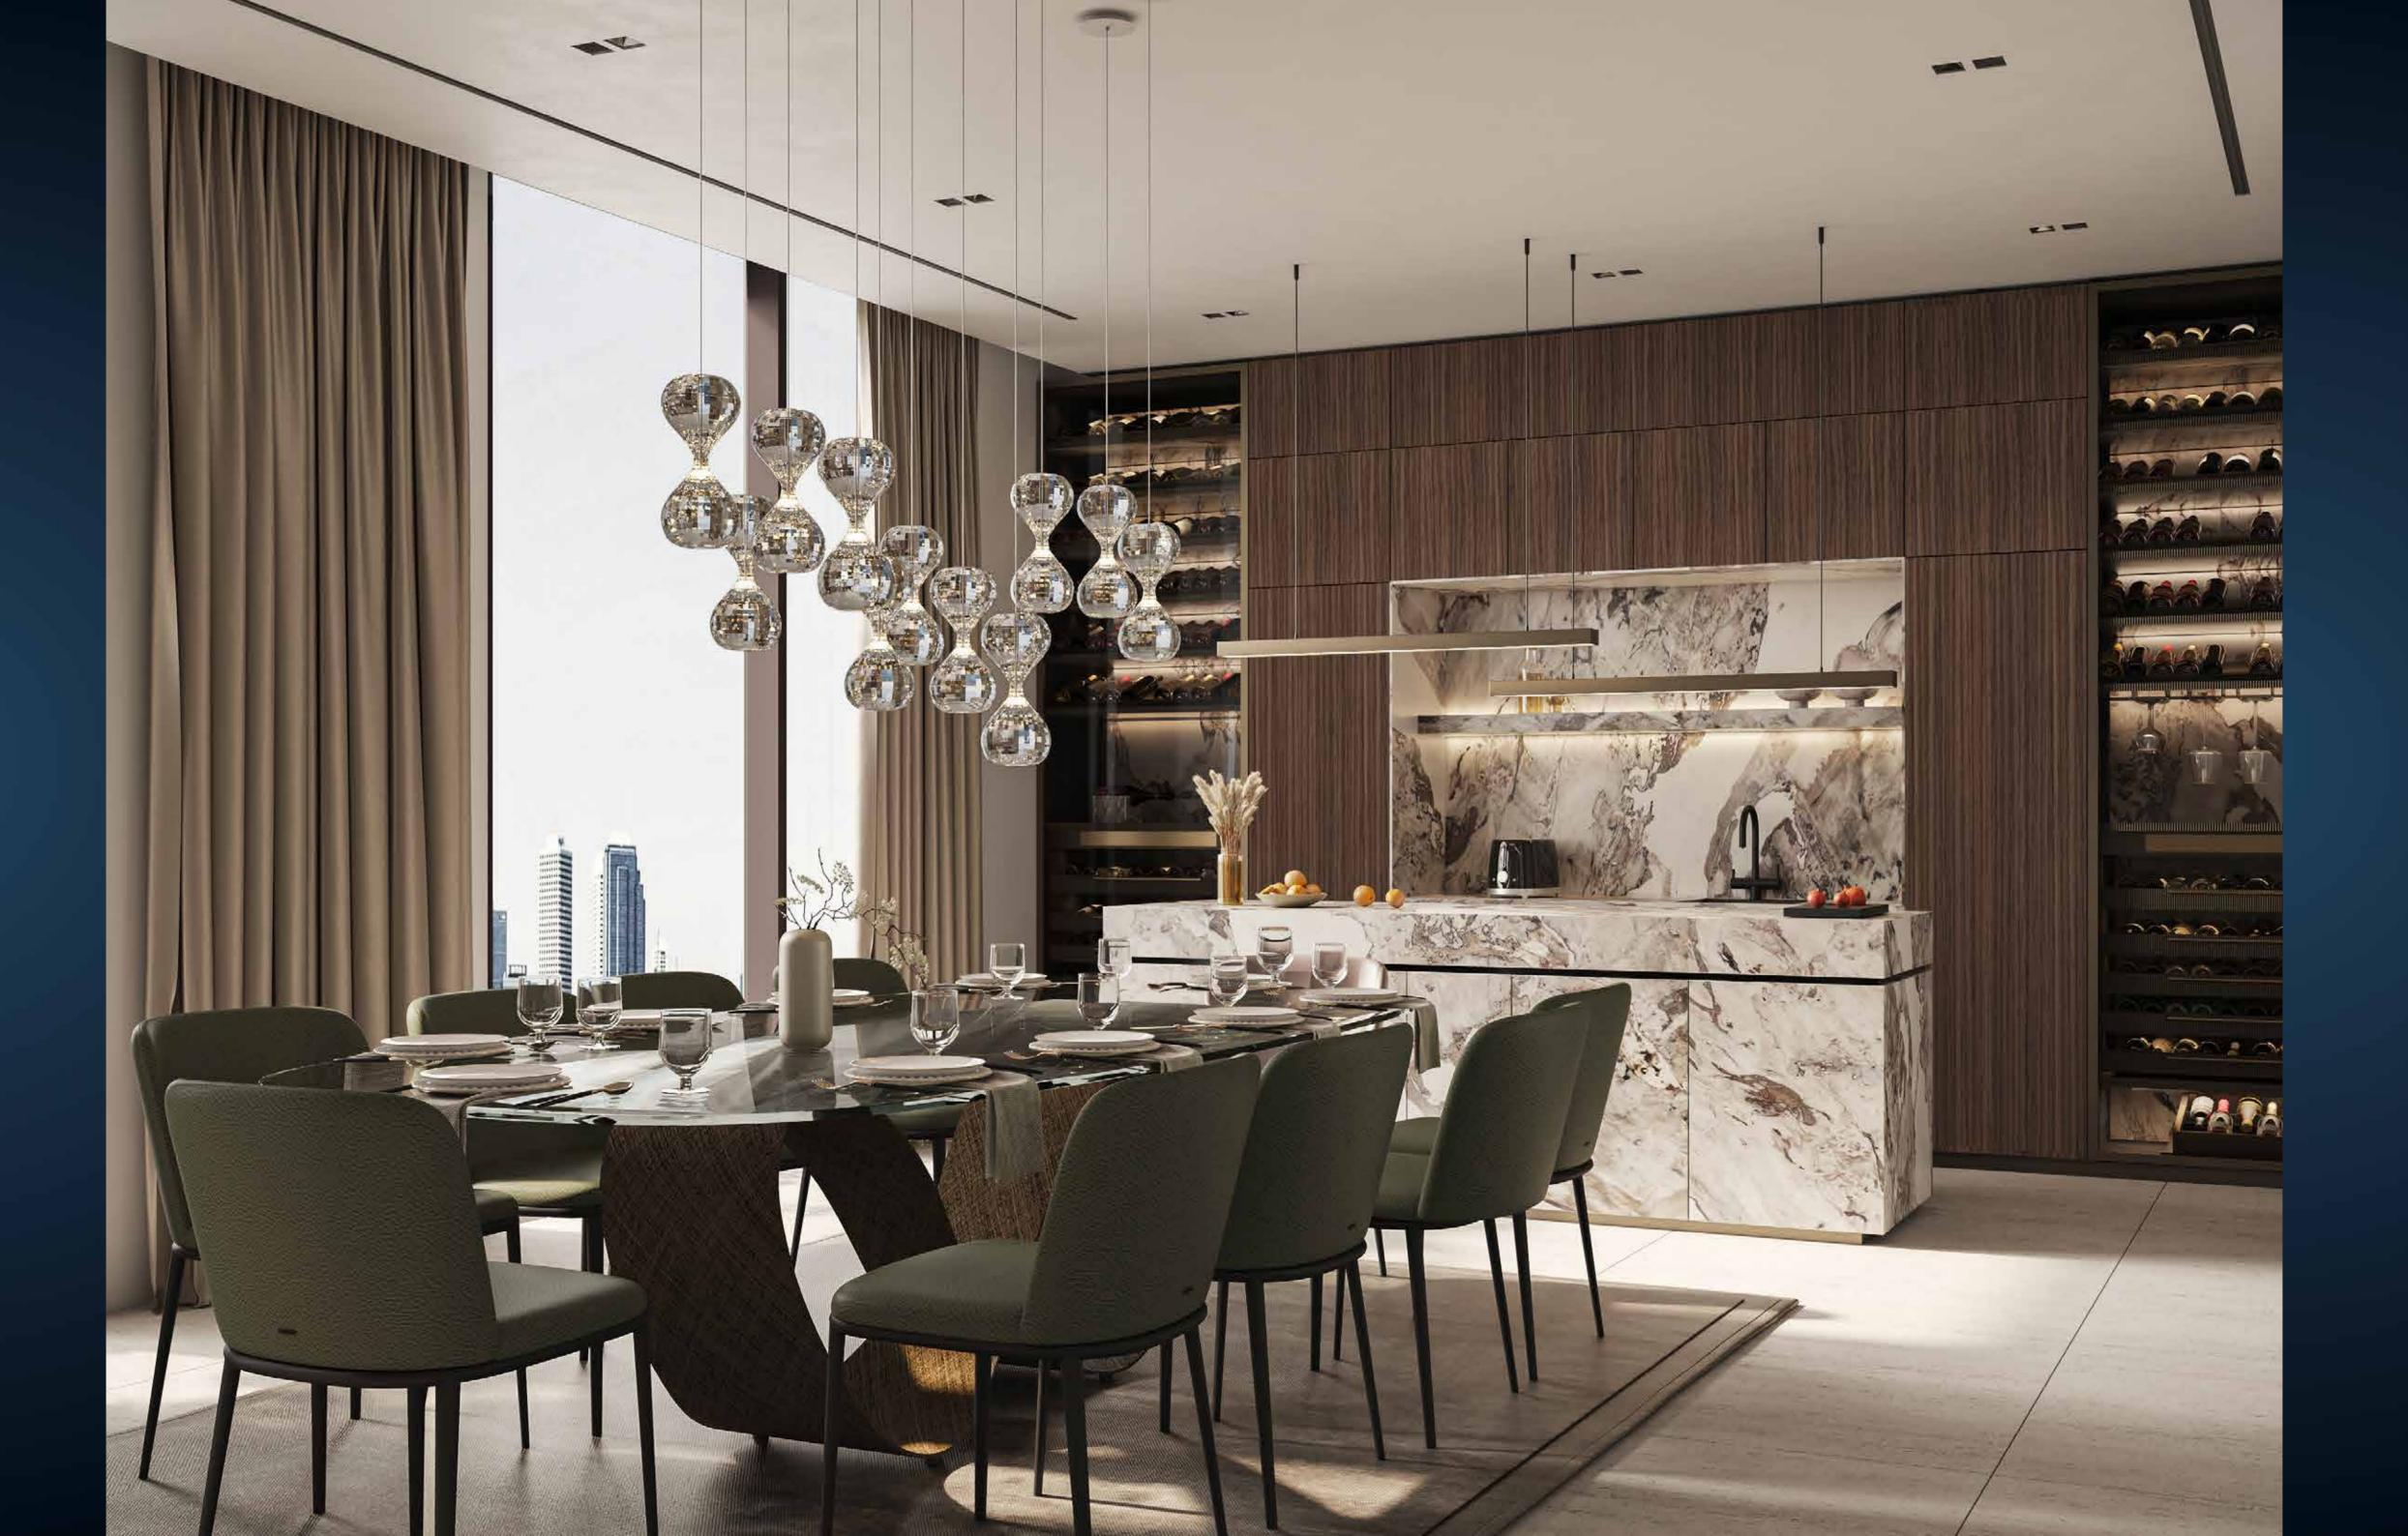

# KITCHEN

The kitchen spaces at Franck Muller Aeternitas Tower have been designed to be highly functional and durable, while providing the desired luxury and class. High-quality materials and equipment have been selected to create smart storage spaces and luxurious countertops, with finishes that enhance the aesthetic value as well as their functional use.

Kitchen Sink mixer : Villeroy & Boch

Brand of built-in appliances: Bosch

Appliance: Built-in Fridge Energy Efficiency: A++ Appliance: Built-in Stove hood

Appliance: Built-in Electric

Appliance: Built-in Electric Oven

Appliance: Built-in Microwave

#### FLOORING

European Natural Marble & travertine Marble 800mm\* 800mm / 1200mm \* 600mm

#### COUNTER

Reconstituted Stone. Matt

#### JOINERY

Solid Wood & PU

Matt