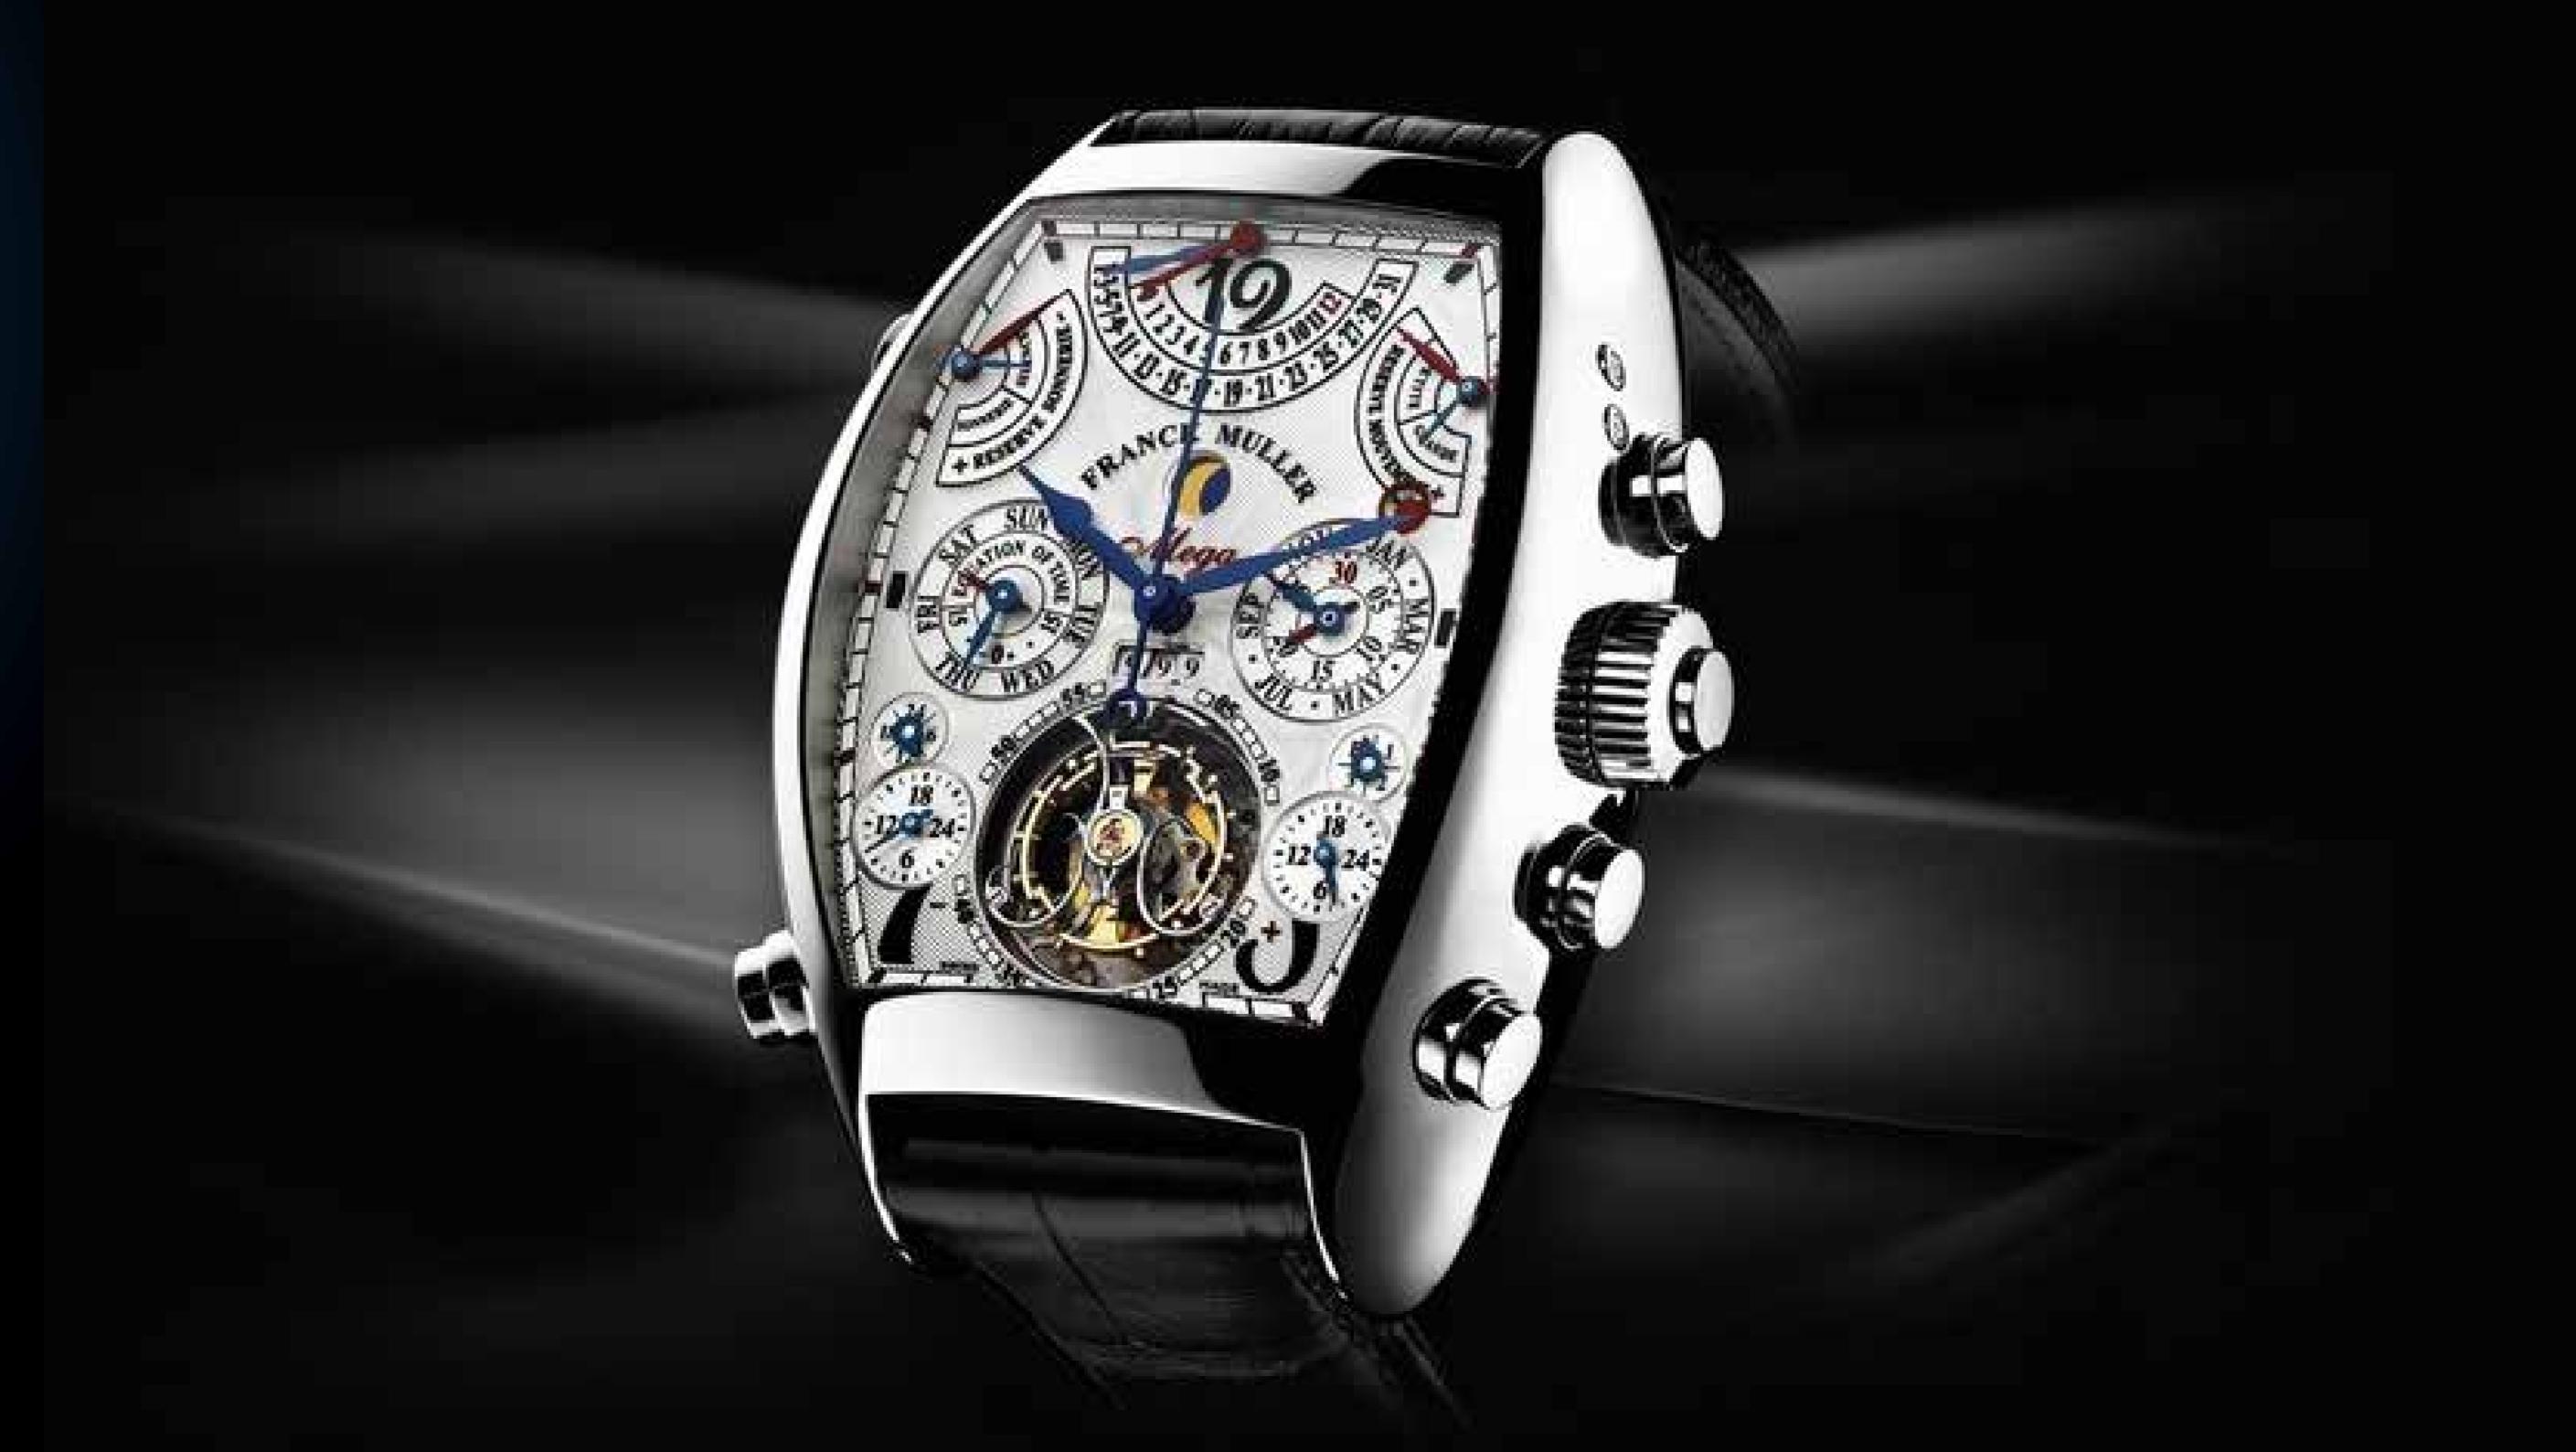

# THE WORLD'S MOST COMPLICATED WATCH

In the world of contemporary high watchmaking, there is one single timepiece that so profoundly encapsulates a sense of reverence that it compels even the most jaded watch connoisseur into humbled silence — Aeternitas Mega.

In 1989, Franck Muller set about creating a watch of unrivalled complication. Today, with 36 complications and 1,483 components, the Aeternitas Mega is indeed the most complicated watch in the world.

Every Franck Muller watch is born out of pleasure and never as a commercial necessity. Every timepiece we've made has tried to bring something new and innovative to horology, to help in the evolution of its continuous story. I've always had one objective in mind, which is to ensure that our watches are emotionally impactful — that they delight their owners while representing the finest quality in the Swiss industry.