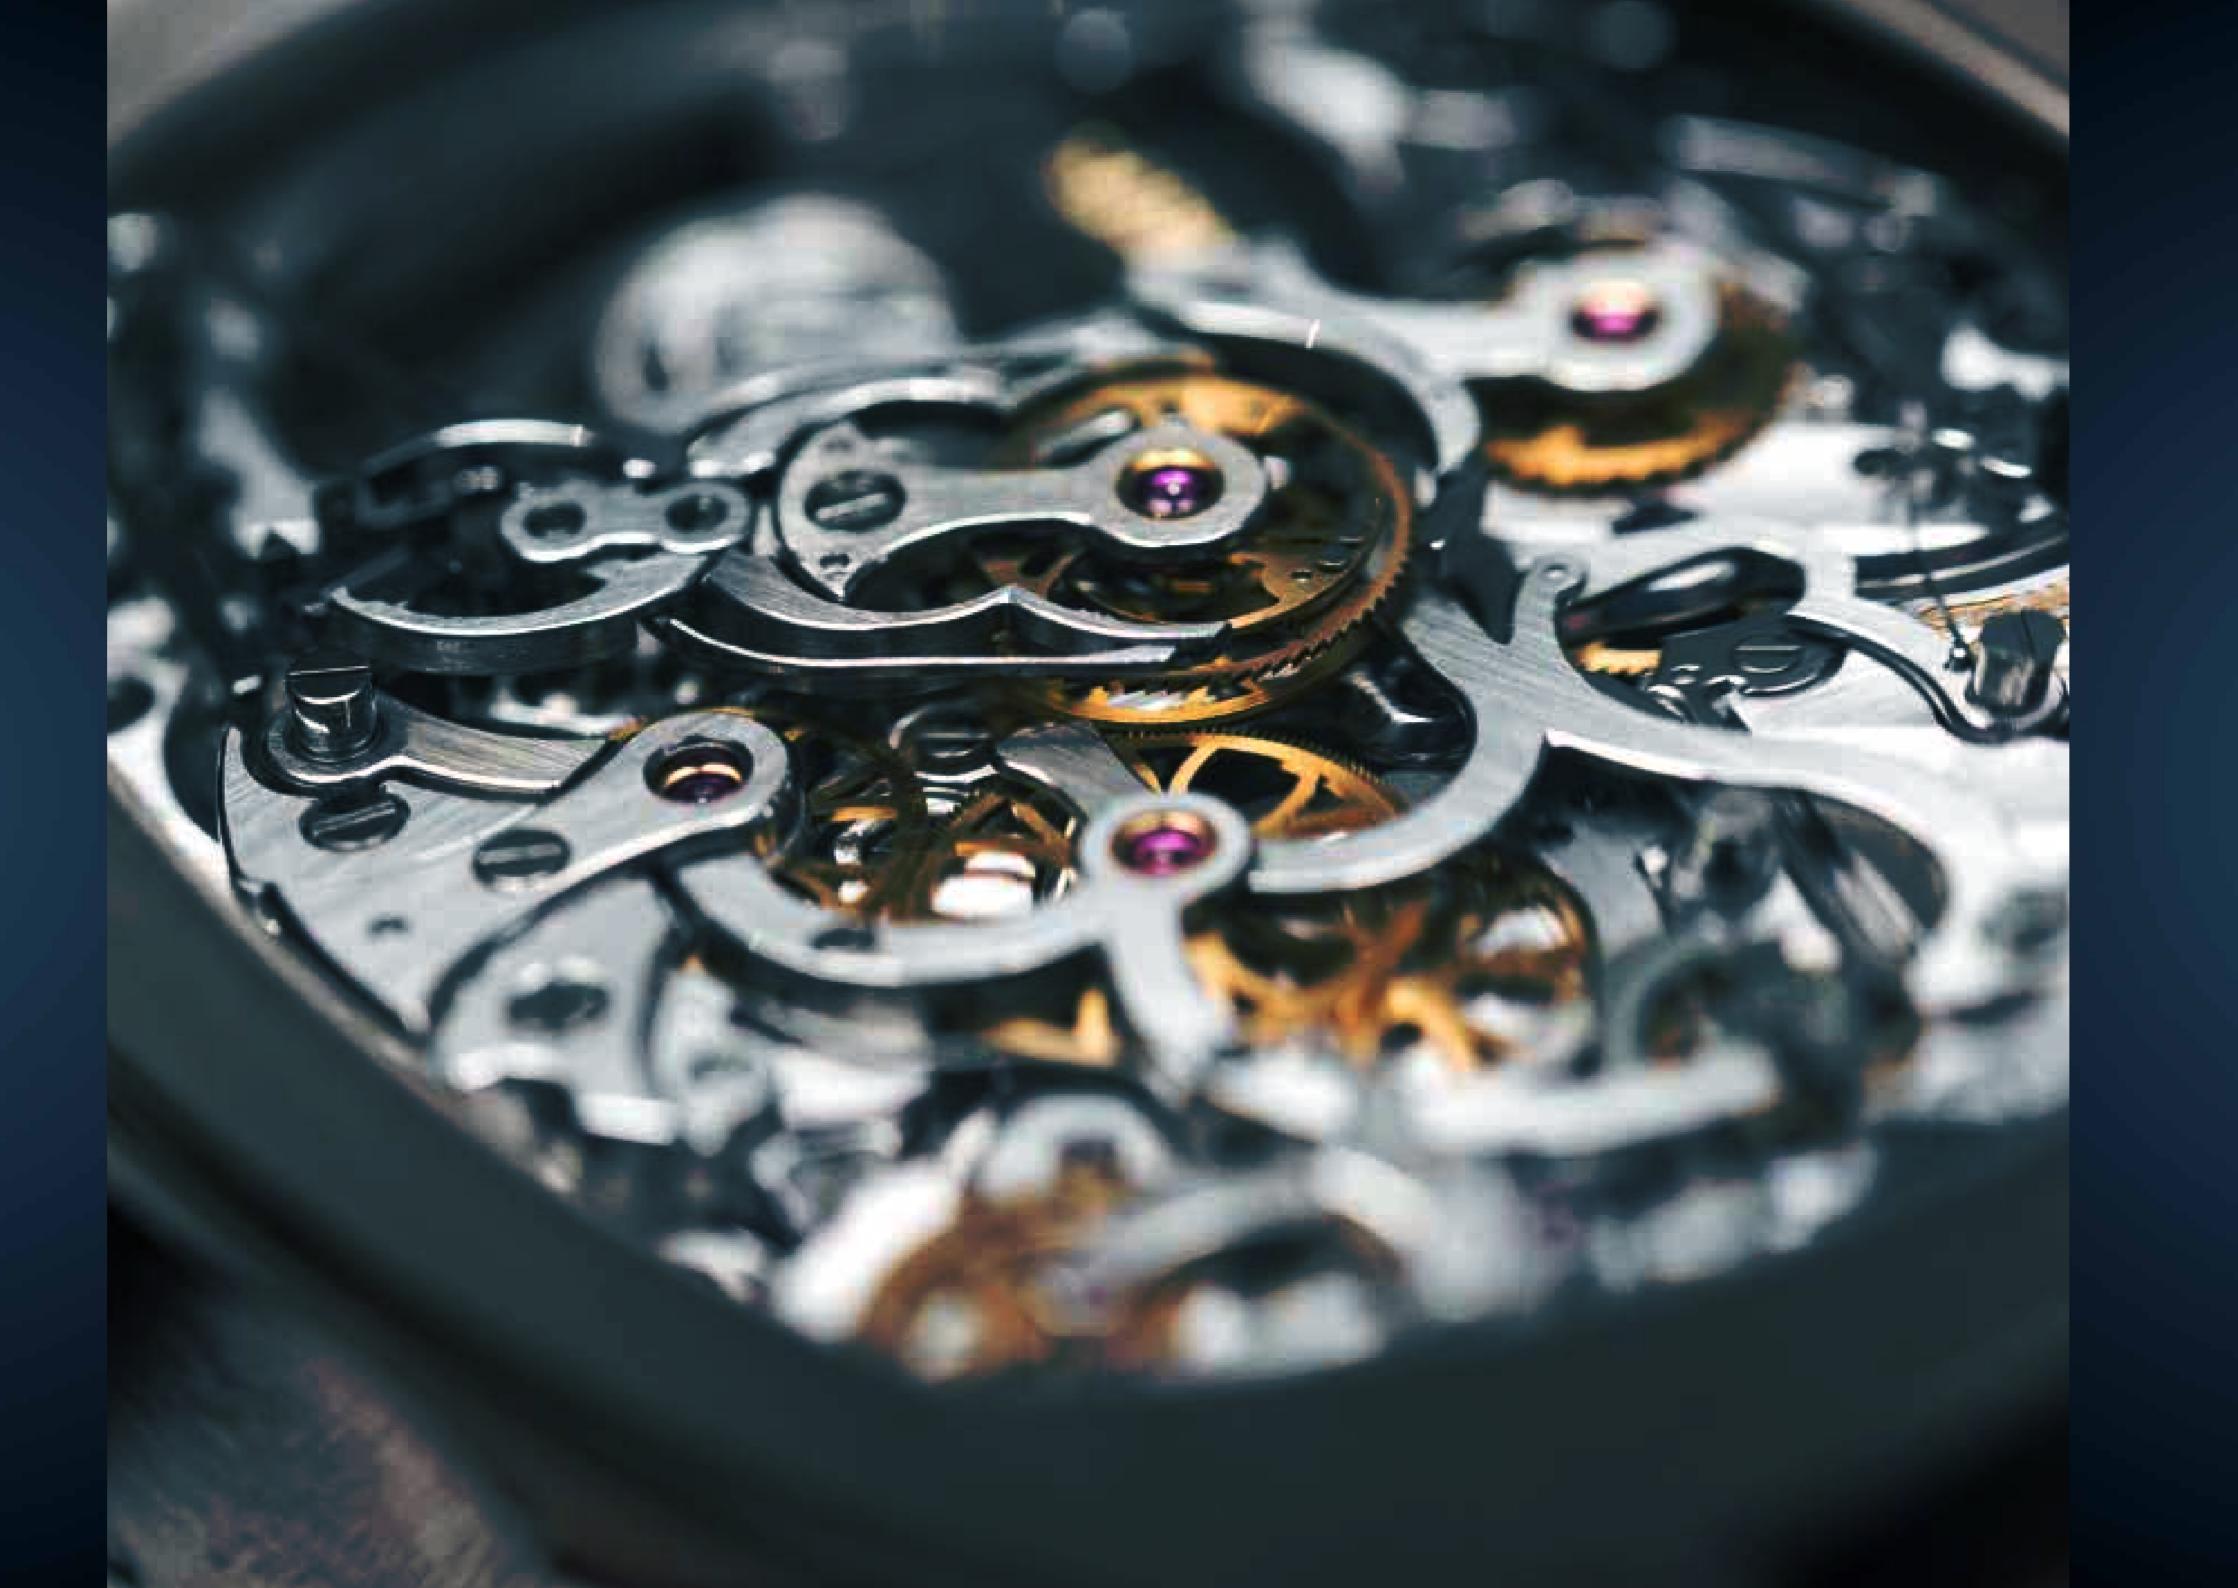

# THE WORLD'S MOST COMPLICATED WATCH

In the world of contemporary high watchmaking, there is one single timepiece that so profoundly encapsulates a sense of reverence that it compels even the most jaded watch connoisseur into humbled silence — Aeternitas Mega.

In 1989, Franck Muller set about creating a watch of unrivalled complication. Today, with 36 complications and 1,483 components, the Aeternitas Mega is indeed the most complicated watch in the world.

Every Franck Muller watch is born out of pleasure and never as a commercial necessity. Every timepiece we've made has tried to bring something new and innovative to horology, to help in the evolution of its continuous story. I've always had one objective in mind, which is to ensure that our watches are emotionally impactful — that they delight their owners while representing the finest quality in the Swiss industry.