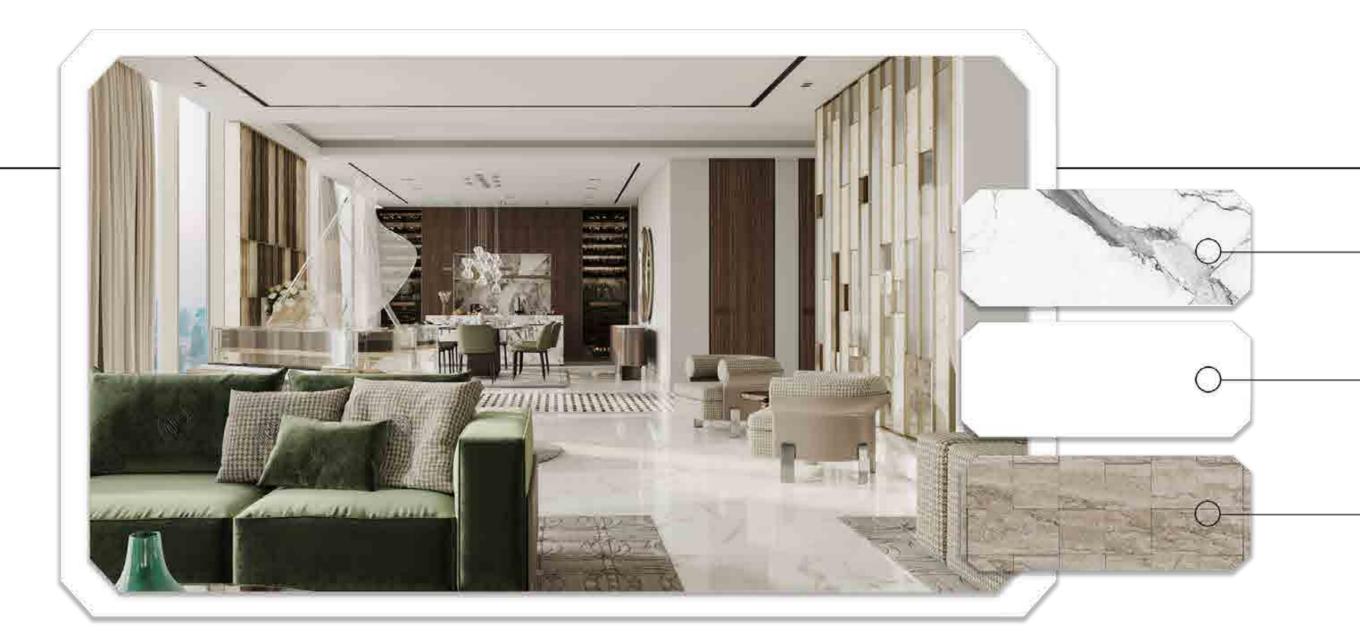

## INTERIORS

The residences at Franck Muller Aeternitas Tower Living showcase interiors that project luxury and welcoming atmosphere.

The use of carefully selected high-quality materials and finishes creates touch of heavenly living space.

creates touch of heavenly living space.

Kitchens and bathrooms feature European natural Marble stone, while attention to detail can be seen throughout every aspect of the residence and the innovative space management.

#### FLOORING

European Natural Marble & travertine Marble 800mm\* 800mm / 1200mm \* 600mm

WALL PAINT

DECORATION PAINT
Textured Paint

Comfortable White

**RAL 9010** 

WOODEN DECORATION

Marble Mosaic Natural