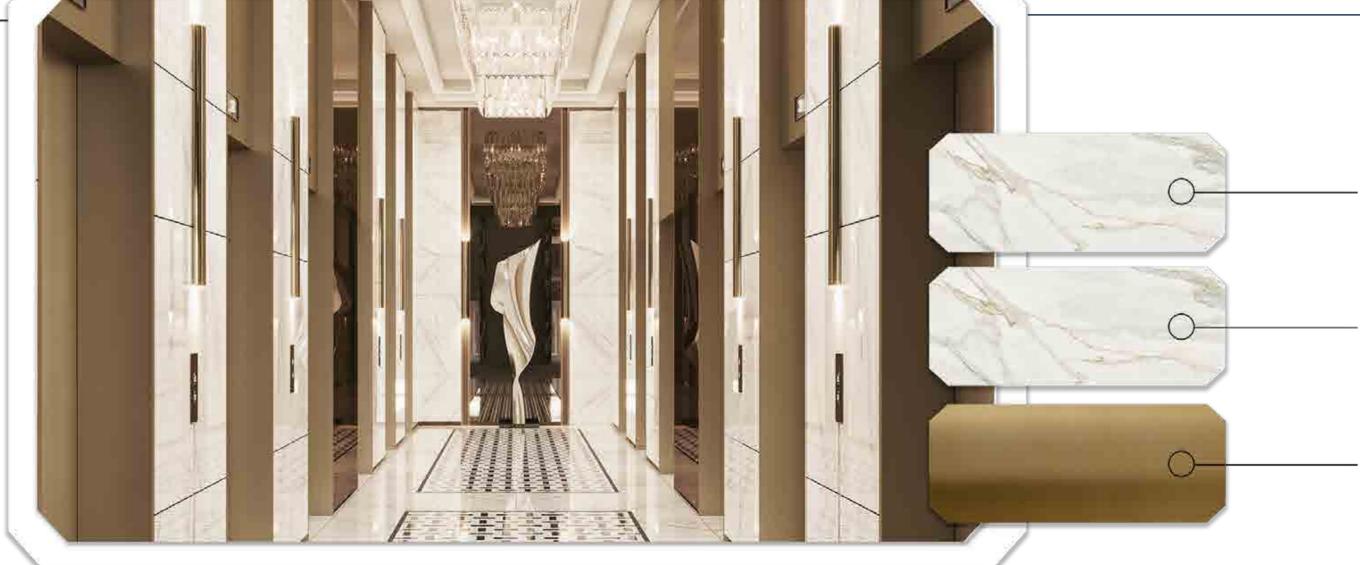

## INTERIORS

The residences at Franck Muller Aeternitas Tower Living showcase interiors that project luxury and welcoming atmosphere.

The use of carefully selected high-quality materials and finishes creates touch of heavenly living space.

creates touch of heavenly living space.

Kitchens and bathrooms feature European natural Marble stone, while attention to detail can be seen throughout every aspect of the residence and the innovative space management.

#### MATERIALS & FINISHES

#### FLOORING

European Natural Marble & travertine Marble 800mm\* 800mm / 1200mm \* 600mm

WALL PAINT

DECORATION PAINT
Textured Paint

Comfortable White

**RAL 9010** 

WOODEN DECORATION

Marble Mosaic Natural

WALLS

Walnut Natural

# COMMON AREAS

The architect's Allure is clearly present in the details of the common areas.

The luxurious touch enhances the appearance of the

corridors and entryways. The elegant use of the marvelous natural marbles complements design's ingenuity creating a sense luxury, safety and subtle sophistication.

# **European Natural Marble**

Exteriors Schüco / Gutmann Aluminium window systems